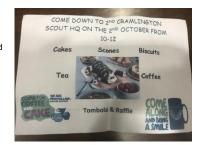

## **Macmillan Cancer Support Coffee Morning**

All members of the Shanklea community are invited to attend a coffee morning at the 2<sup>nd</sup> Cramlington Scout HQ at Ann Welfare Ground, Cramlington on Saturday 2<sup>nd</sup> October, 10-12noon.