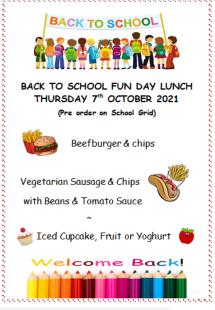

## **Back to School Fun Day Lunch**

We will be having a special fun day lunch on **Thursday 7**<sup>th</sup> **October** to celebrate being back at school. For one day only, our Catering team will provide a special menu of a beefburger or vegetarian sausage and chips for the children to enjoy with their friends. Please pre-order your child's lunch on the School Grid.

#### **New Menus**

Our Catering Team provide a selection of tasty, nutritious meals every day. The menu for next week is shown below. Please book (and pay where appropriate) on the School Grid.

| Tuesday 05  Chicken Curry Jacket Potato Choice Sandwich Choice | Wednesday 06  Savoury Mince Pie Jacket Potato Choice Sandwich Choice | Thursday 07  Burger in a Bun  Veggie Sausage in a Bun | Friday 08  Oven Baked Sausage Jacket Potato Choice                |
|----------------------------------------------------------------|----------------------------------------------------------------------|-------------------------------------------------------|-------------------------------------------------------------------|
| Jacket Potato Choice                                           | Jacket Potato Choice                                                 | Veggie Sausage in a Bun                               | Jacket Potato Choice                                              |
|                                                                |                                                                      |                                                       |                                                                   |
| Sandwich Choice                                                | Sandwich Choice                                                      | Include Bototo Charles                                |                                                                   |
|                                                                | Junuwich Choice                                                      | Jacket Potato Choice                                  | Sandwich Choice                                                   |
| mato and Basil Pasta Bake                                      | Cheese Quiche                                                        | Sandwich Choice                                       | Veggie Sausage in a Bu                                            |
|                                                                |                                                                      |                                                       |                                                                   |
| Rice                                                           | Creamed Potatoes                                                     | Chips                                                 | Chips                                                             |
| Broccoli                                                       | Carrots                                                              | Mixed Seasonal Salad                                  | Baked Beans                                                       |
|                                                                |                                                                      |                                                       |                                                                   |
| Pudding of the Day                                             | Pudding of the Day                                                   | Assorted Cup Cakes                                    | Pudding of the Day                                                |
| r                                                              | Rice<br>Broccoli                                                     | Rice Creamed Potatoes Broccoli Carrots                | Rice Creamed Potatoes Chips Broccoli Carrots Mixed Seasonal Salad |