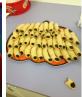

### Halloween Fun at Shanklea

This week at Shanklea Primary School we have celebrated Halloween in style.

wonderful time and we are very grateful to everyone whose hard work and talents made these brilliant events possible.

A Halloween themed lunch was hosted by the Catering Team who served up some fantastically fun Halloween treats to keep the children happy without all the sugar and sweets! Spooky Sandwiches and Savouries, Frightening Fruit, Screamworthy Snacks, Dreadfully Delicious Drinks and of course some yummy Hauntingly Healthy Desserts! Thank you to Mrs Hume and her team for the inspiring fancy dress too.