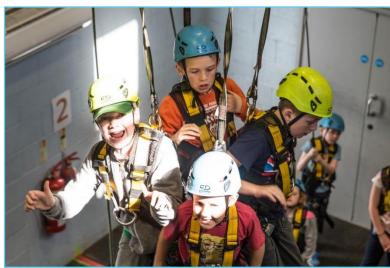

# Activities at Robinwood

# Challenge By Choice

- Try new things
- Encourage each other
- No one is forced to do anything