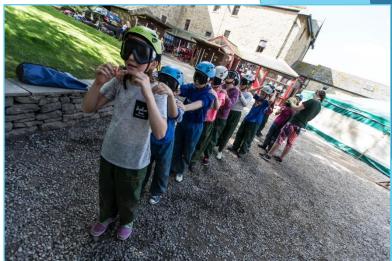

# Activities at Robinwood

# Challenge By Choice

- Try new things
- Encourage each other
- No one is forced to do anything