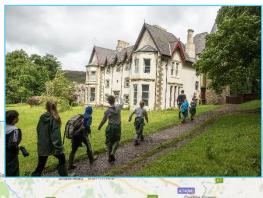

**Exceptional** 

















#### Barhaugh Hall Alston







### Staffing

- Mrs Baxter (Visit Leader)
- Ms Rigg (Deputy Visit Leader)
- Mr Longthorne
- Miss Heneghan
- Mrs Collinson
- Mrs Butler (First aid)
- Miss Stewart
- Miss Wood
- Mrs Ward
- Mrs Earle

#### Monday 14th of March

- Please bring your child to the front of school where we will meet in the hall to register and get ready for the bus.
- All medication will be collected.
- Please do not bring any valuables or electronics.

### Wednesday the 16<sup>th</sup> of March

- The bus will leave Robinwood at 2.20 and should therefore be back to school for around 4pm.
- You will receive a text message with the estimated arrival time. Please do not contact the office, they will contact you.







# Cobin Wood We make a really positive DIFFERENCE developing ch