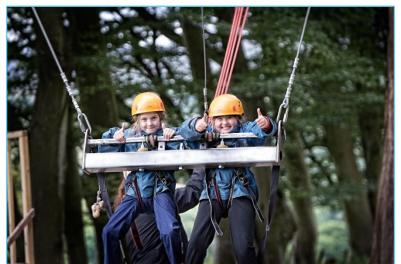

# Activities at Robinwood

# Challenge By Choice

- Try new things
- Encourage each other
- No one is forced to do anything