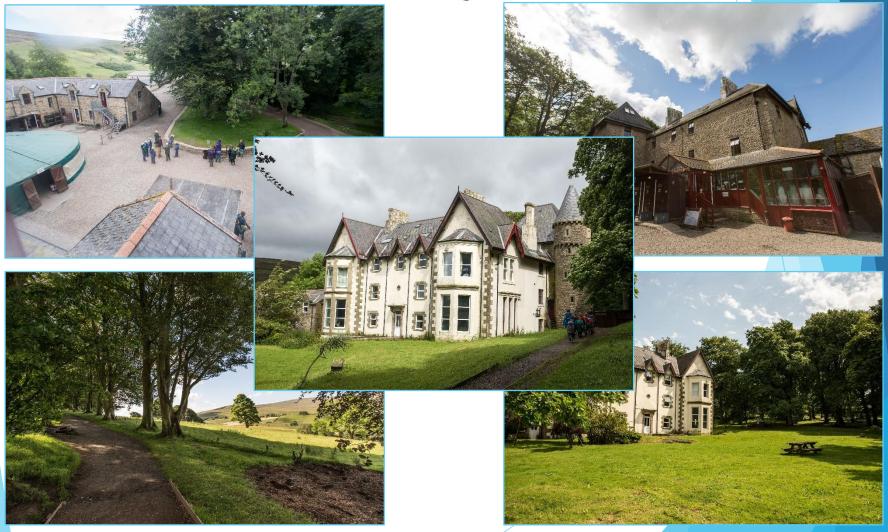

**Exceptional** 

















#### Barhaugh Hall Alston







### Staffing

- Mrs Baxter (Visit Leader)
- Ms Rigg (Deputy Visit Leader)
- Mr Longthorne
- Miss Heneghan
- Mrs Collinson
- Mrs Butler (First aid)
- Miss Stewart
- Miss Wood
- Mrs Ward
- Mrs Earle

#### Monday 14th of March

- Please bring your child to the front of school where we will meet in the hall to register and get ready for the bus.
- All medication will be collected.
- Please do not bring any valuables or electronics.

### Wednesday the 16<sup>th</sup> of March

- The bus will leave Robinwood at 2.20 and should therefore be back to school for around 4pm.
- You will receive a text message with the estimated arrival time. Please do not contact the office, they will contact you.







# Cobin Wood We make a really positive DIFFERENCE developing children





















# HOW