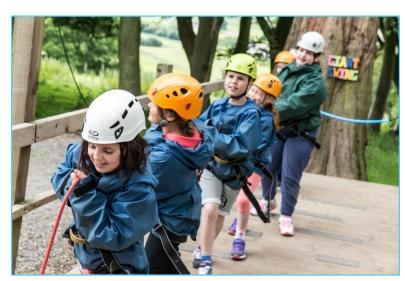

# Activities at Robinwood

# Challenge By Choice

- Try new things
- Encourage each other
- No one is forced to do anything