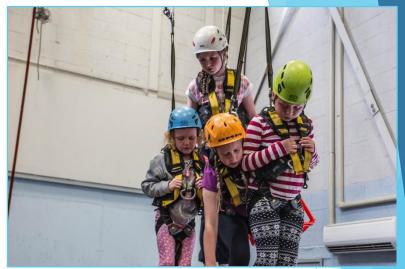

# Activities at Robinwood

# Challenge By Choice

- Try new things
- Encourage each other
- No one is forced to do anything