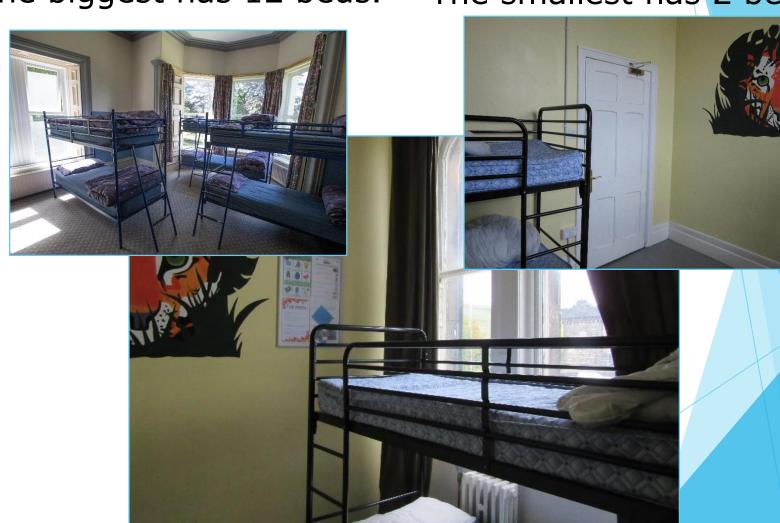

allenge

Team Challenge

Day 3 the last challenges

Breakfast

Quest

Dungoun

Lunch

Day 1 rour odventure begins!

Arrival - 11:00am

Settle in Lunch

Canoping

Rooff Building

Evening Meut

**Might Line** Hot Chocolule

& Sirview

Times will be consimined to vesting groups whole use a coround ham
and lights out land skepp as of lopin or the latest.

Times will be consimined to vesting groups while use a coround ham
are properties of latest and the latest and the latest are properties.









# Qualities For Development



**Developing Skills** 



Resilience



**Problem Solving** 



Confidence



Cooperation



Patience



Respect



Responsibility



Communication



Listening



Support



Encouragement



# The Course Leader





The biggest has 12 beds. The smallest has 2 beds.





## What To Bring?



Just the items on the kit list supplied.

 All specialist equipment and clothing is provided.

Don't buy anything special.



|   | What To Pack For Robinwood                                                                                                             |
|---|----------------------------------------------------------------------------------------------------------------------------------------|
|   | - Robinwood survival kit (provides)                                                                                                    |
|   | 1x Robinwood survival kir iprovided.  (Waterproof cagouis, over trousers, warm fleeces and watersports footwear are all provided.)     |
| - | and water-p