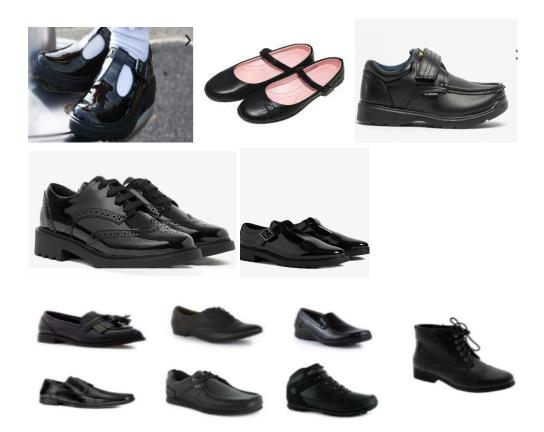

### Shoes

- Black school shoes only from September 2023 or when you buy the next pair of shoes (please don't change anything until your child has outgrown their current pair. Please ensure shoes are:
  - Plain (with no logos) black shoes or ankle boots (no knee high boots)
  - Flat (no heels)
  - Give adequate protection against the weather.

### Fake tan and makeup / braids

- Please be aware no fake tan or makeup should be worn for school.
- Please be aware braids/ hair wraps must be taken out for school.

This is an example of the uniform guidelines for shoes shared by Cramlington Learning Village who we will now be aligning with from September 2023 for footwear. Below are a range of suggested ideas:

Black plimsoles, leather or suede sports shoes, brands such as Adidas, Converse, Lacoste, Nike, Puma and Vans are **not** allowed even though they appear in Schoolwear sections in some stores.

These type of shoes / boots are examples of those not allowed: