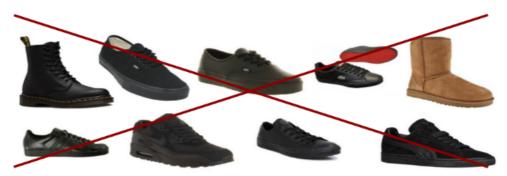

Black plimsoles, leather or suede sports shoes, brands such as Adidas, Converse, Lacoste, Nike, Puma and Vans are **not** allowed even though they appear in Schoolwear sections in some stores.

These type of shoes / boots are examples of those not allowed: